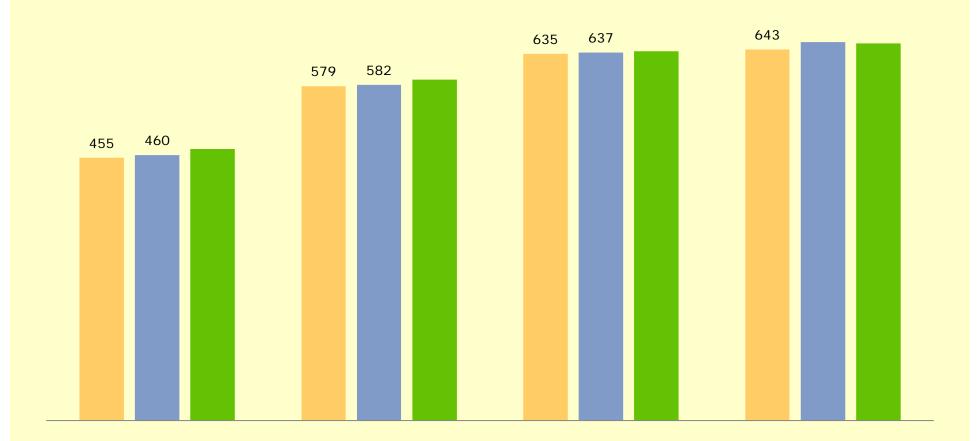

# SAT Critical Reading by Race/Ethnicity 2010-2012

#### SAT Critical Reading by Race/Ethnicity 2010-2012