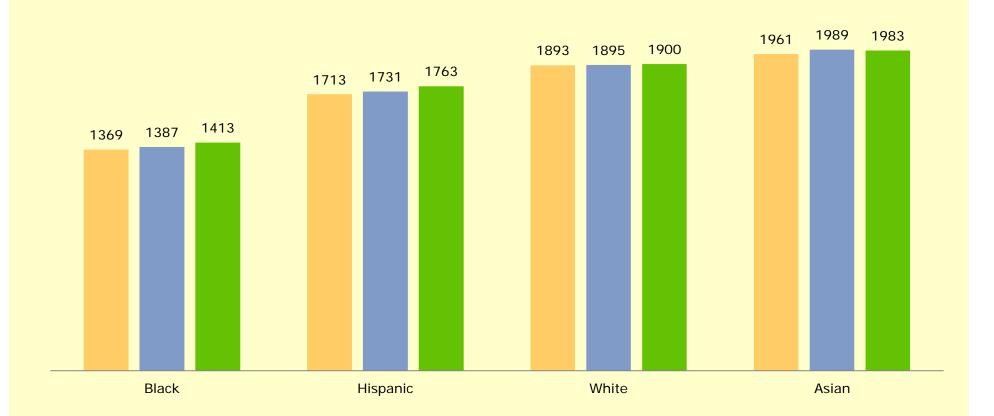

### SAT Totals by Race/Ethnicity 2010-2012

SAT Totals by Race/Ethnicity 2010 - 2012

■2010 SAT ■2011 SAT ■2012 SAT