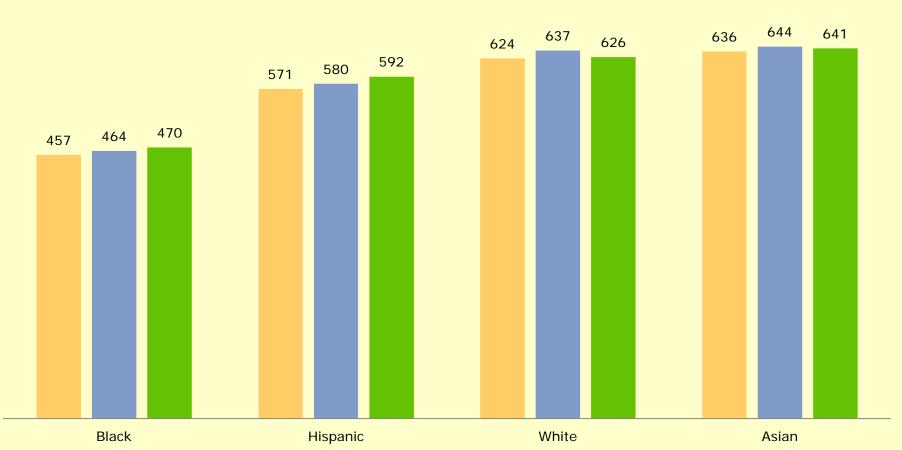

### SAT Totals by Race/Ethnicity 2010-2012

SAT Totals by Race/Ethnicity 2010 - 2012

■2010 SAT ■2011 SAT ■2012 SAT