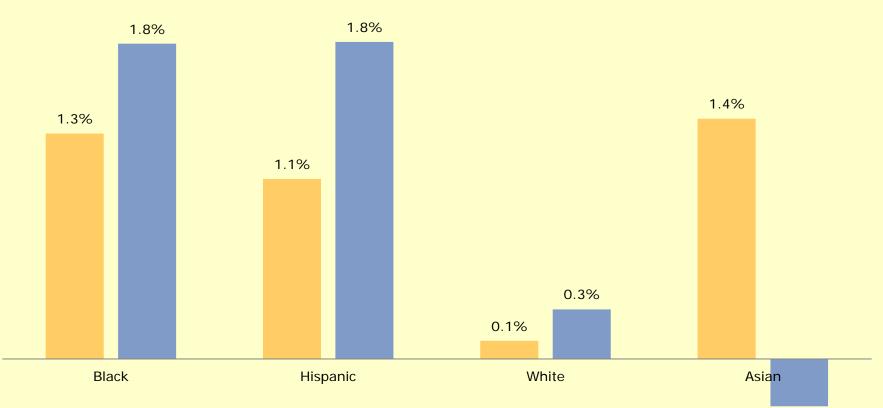

# WHS Percentage Change from SAT Scores 2010-2012 by Race/Ethnicity

WHS % Change from SAT Scores 2010 - 2012

-0.3%