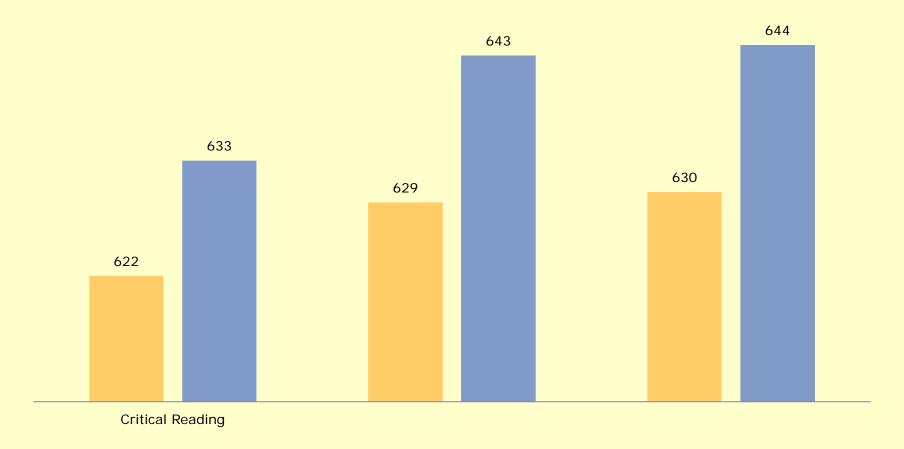

# SAT Critical Reading by Race/Ethnicity 2010-2012

#### SAT Critical Reading by Race/Ethnicity 2010-2012